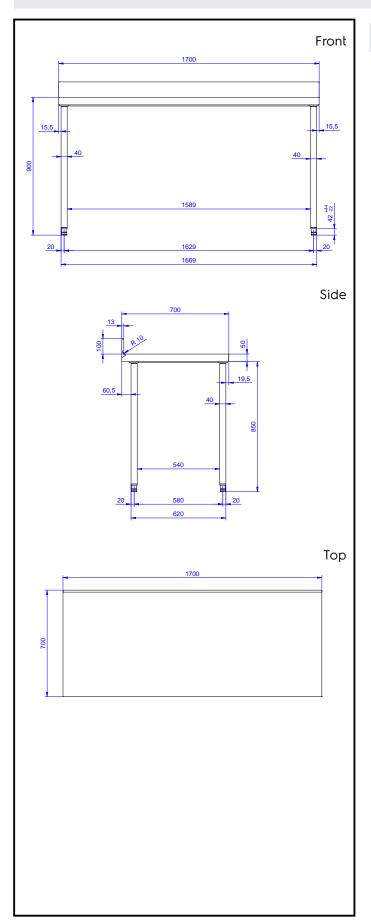

# **Key Information:**

External dimensions, Width:

133235 (TG1710N) 1700 mm

External dimensions, Depth: 700 mm

External dimensions, Height: 1000 mm

Upstand Dimensions, Height: 100 mm

Upstand Dimensions, Depth: 13 mm

Upstand Dimensions, Radius: R=8

Worktop thickness: 50 mm

Net weight: 52 kg

Standard Preparation 1700 mm Work Table with Upstand